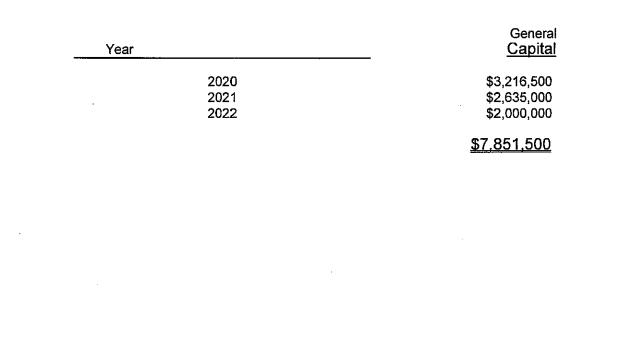

capital expenditures this year do not exceed \$25,000, including current year.

 Image: Total capital expenditures this year do not exceed \$25,000, including current year.

 Image: Total capital expenditures this year do not exceed \$25,000, including current year.

 Image: Total expenditures th

### BOROUGH OF CRESSKILL NARRATIVE FOR CAPITAL IMPROVEMENT PROGRAM

The following exhibit projects the proposed Capital needs for the Borough for the years 2020 through 2022. This Budget does not provide an appropriation for the purpose outlined, nor does it firmly commit the Governing Body to the projects or amounts listed. As each program is proposed, your Governing Body will make further determinations as to need and method of financing. The following is a recap of the yearly program totals:



## CAPITAL BUDGET (Current Year Action)

2020

Local Unit

**BOROUGH OF CRESSKILL** 

| 1                        | 2                 | 3                          | 4<br>AMOUNTS                  | PLAN                                | 6<br>TO BE                        |                          |                                                         |                          |                              |
|--------------------------|-------------------|----------------------------|-------------------------------|-------------------------------------|-----------------------------------|--------------------------|---------------------------------------------------------|--------------------------|------------------------------|
| PROJECT TITLE            | PROJECT<br>NUMBER | ESTIMATED